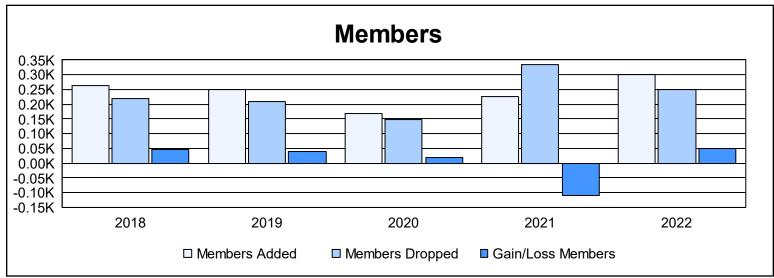

District 102 W As of June 2022 Cumulative

| Year      | New<br>Clubs | Dropped<br>Clubs | Gain/<br>Loss<br>Clubs | New<br>Members | Charter<br>Members | Reinstate<br>Members | Transfer<br>Members | Total<br>Member<br>Added | Total<br>Members<br>Dropped | Gain/<br>Loss<br>Members |
|-----------|--------------|------------------|------------------------|----------------|--------------------|----------------------|---------------------|--------------------------|-----------------------------|--------------------------|
| 2017-2018 | 2            | 0                | 2                      | 188            | 60                 | 12                   | 5                   | 265                      | 219                         | 46                       |
| 2018-2019 | 1            | 0                | 1                      | 202            | 32                 | 3                    | 13                  | 250                      | 210                         | 40                       |
| 2019-2020 | 0            | 0                | 0                      | 146            | 3                  | 7                    | 11                  | 167                      | 149                         | 18                       |
| 2020-2021 | 2            | 0                | 2                      | 142            | 63                 | 5                    | 16                  | 226                      | 335                         | -109                     |
| 2021-2022 | 3            | 0                | 3                      | 195            | 88                 | 2                    | 14                  | 299                      | 249                         | 50                       |
| Average   | 2            | 0                | 2                      | 175            | 49                 | 6                    | 12                  | 241                      | 232                         | 9                        |