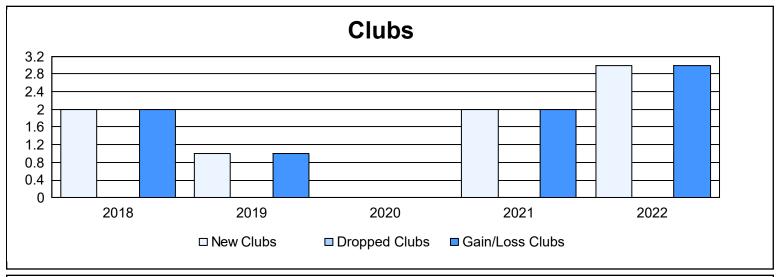

District 102 W As of June 2022 Cumulative

| Year      | New<br>Clubs | Dropped<br>Clubs | Gain/<br>Loss<br>Clubs | New<br>Members | Charter<br>Members | Reinstate<br>Members | Transfer<br>Members | Total<br>Member<br>Added | Total<br>Members<br>Dropped | Gain/<br>Loss<br>Members |
|-----------|--------------|------------------|------------------------|----------------|--------------------|----------------------|---------------------|--------------------------|-----------------------------|--------------------------|
| 2017-2018 | 2            | 0                | 2                      | 188            | 60                 | 12                   | 5                   | 265                      | 219                         | 46                       |
| 2018-2019 | 1            | 0                | 1                      | 202            | 32                 | 3                    | 13                  | 250                      | 210                         | 40                       |
| 2019-2020 | 0            | 0                | 0                      | 146            | 3                  | 7                    | 11                  | 167                      | 149                         | 18                       |
| 2020-2021 | 2            | 0                | 2                      | 142            | 63                 | 5                    | 16                  | 226                      | 335                         | -109                     |
| 2021-2022 | 3            | 0                | 3                      | 195            | 88                 | 2                    | 14                  | 299                      | 249                         | 50                       |
| Average   | 2            | 0                | 2                      | 175            | 49                 | 6                    | 12                  | 241                      | 232                         | 9                        |